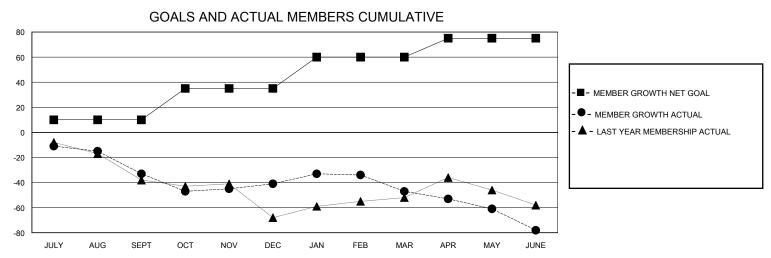

## District C 1

Results as of: 6/30/2020

| GMT:          |               |             | GMT CA        |                       |                         |                         |                                                    |  |
|---------------|---------------|-------------|---------------|-----------------------|-------------------------|-------------------------|----------------------------------------------------|--|
|               | Club          | S           |               | Members               |                         |                         |                                                    |  |
|               | RESULTS FOR   | R 2019-2020 |               | RESULTS FOR 2019-2020 |                         |                         |                                                    |  |
| QUARTER       | NEW CLUB GOAL | NEW CLUBS   | DROPPED CLUBS | QUARTER MEN           | MBER GROWTH NET<br>GOAL | MEMBER GROWTH<br>ACTUAL | DROPPED<br>MEMBERS ACTUAL<br>(including transfers) |  |
| JULY/AUG/SEPT | 0             | 0           | 1             | JULY/AUG/SEPT         | 10                      | 19                      | 49                                                 |  |
| OCT/NOV/DEC   | 1             | 0           | 0             | OCT/NOV/DEC           | 25                      | 34                      | 38                                                 |  |
| JAN/FEB/MAR   | 0             | 0           | 0             | JAN/FEB/MAR           | 25                      | 55                      | 56                                                 |  |
| APR/MAY/JUNE  | 0             | 0           | 0             | APR/MAY/JUNE          | 15                      | 14                      | 40                                                 |  |