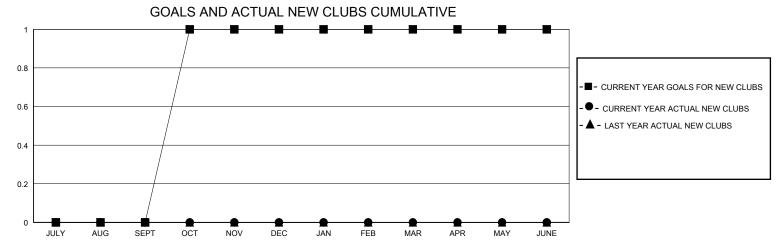

## District C 1

Results as of: 6/30/2020

| GMT:          |               |             | GMT CA        |                       |                         |                         |                                                    |  |
|---------------|---------------|-------------|---------------|-----------------------|-------------------------|-------------------------|----------------------------------------------------|--|
|               | Club          | S           |               | Members               |                         |                         |                                                    |  |
|               | RESULTS FOR   | R 2019-2020 |               | RESULTS FOR 2019-2020 |                         |                         |                                                    |  |
| QUARTER       | NEW CLUB GOAL | NEW CLUBS   | DROPPED CLUBS | QUARTER MEN           | MBER GROWTH NET<br>GOAL | MEMBER GROWTH<br>ACTUAL | DROPPED<br>MEMBERS ACTUAL<br>(including transfers) |  |
| JULY/AUG/SEPT | 0             | 0           | 1             | JULY/AUG/SEPT         | 10                      | 19                      | 49                                                 |  |
| OCT/NOV/DEC   | 1             | 0           | 0             | OCT/NOV/DEC           | 25                      | 34                      | 38                                                 |  |
| JAN/FEB/MAR   | 0             | 0           | 0             | JAN/FEB/MAR           | 25                      | 55                      | 56                                                 |  |
| APR/MAY/JUNE  | 0             | 0           | 0             | APR/MAY/JUNE          | 15                      | 14                      | 40                                                 |  |